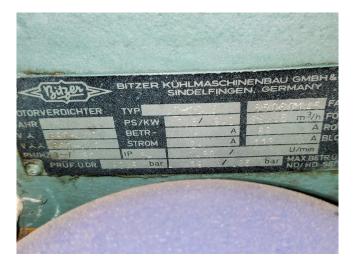

#### Used Bitzer 4T-12.2(x1) + 4H-25.2 cool/freeze package

Used, well maintained Bitzer 4T-12.2 (x2) + 4H-25.2 semi hermetic reciprocating compressor package (Serial - 65060145). Consisting of all necessary components (see all pictures attached). For all the other specs, see the picture of the manufacturer model plate or the attached pdf file (if available). \*Why choose for HOSBV? Were not only the largest used refrigeration specialist in Europe, but also, we deliver all equipment including an extensive test, warranty and industrial cleaning. \*Optional we can also perform a new paint job and arrange the logistics.