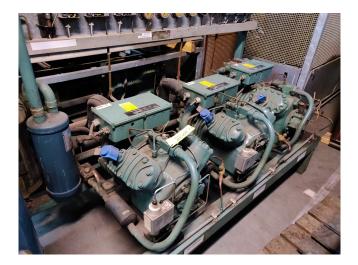

#### Used Bitzer 4T-12.2(x1) + 4H-25.2 cool/freeze package

Used, well maintained Bitzer 4T-12.2 (x2) + 4H-25.2 semi hermetic reciprocating compressor package (Serial - 65060145). Consisting of all necessary components (see all pictures attached). For all the other specs, see the picture of the manufacturer model plate or the attached pdf file (if available). \*Why choose for HOSBV? Were not only the largest used refrigeration specialist in Europe, but also, we deliver all equipment including an extensive test, warranty and industrial cleaning. \*Optional we can also perform a new paint job and arrange the logistics.