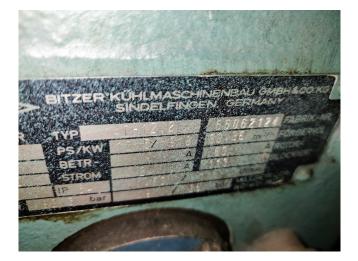

#### Used Bitzer 4T-12.2(x1) + 4H-25.2 cool/freeze package

Used, well maintained Bitzer 4T-12.2 (x2) + 4H-25.2 semi hermetic reciprocating compressor package (Serial - 65060145). Consisting of all necessary components (see all pictures attached). For all the other specs, see the picture of the manufacturer model plate or the attached pdf file (if available). \*Why choose for HOSBV? Were not only the largest used refrigeration specialist in Europe, but also, we deliver all equipment including an extensive test, warranty and industrial cleaning. \*Optional we can also perform a new paint job and arrange the logistics.