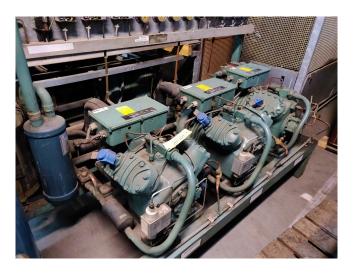

#### Used Bitzer 4T-12.2(x1) + 4H-25.2 cool/freeze package

Used, well maintained Bitzer 4T-12.2 (x2) + 4H-25.2 semi hermetic reciprocating compressor package (Serial - 65060145). Consisting of all necessary components (see all pictures attached). For all the other specs, see the picture of the manufacturer model plate or the attached pdf file (if available). \*Why choose for HOSBV? Were not only the largest used refrigeration specialist in Europe, but also, we deliver all equipment including an extensive test, warranty and industrial cleaning. \*Optional we can also perform a new paint job and arrange the logistics.