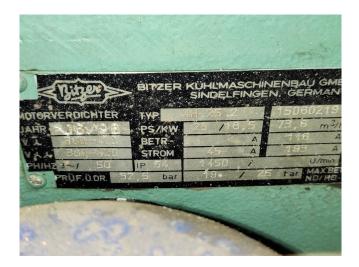

#### Used Bitzer 4T-12.2(x1) + 4H-25.2 cool/freeze package

Used, well maintained Bitzer 4T-12.2 (x2) + 4H-25.2 semi hermetic reciprocating compressor package (Serial - 65060145). Consisting of all necessary components (see all pictures attached). For all the other specs, see the picture of the manufacturer model plate or the attached pdf file (if available). \*Why choose for HOSBV? Were not only the largest used refrigeration specialist in Europe, but also, we deliver all equipment including an extensive test, warranty and industrial cleaning. \*Optional we can also perform a new paint job and arrange the logistics.